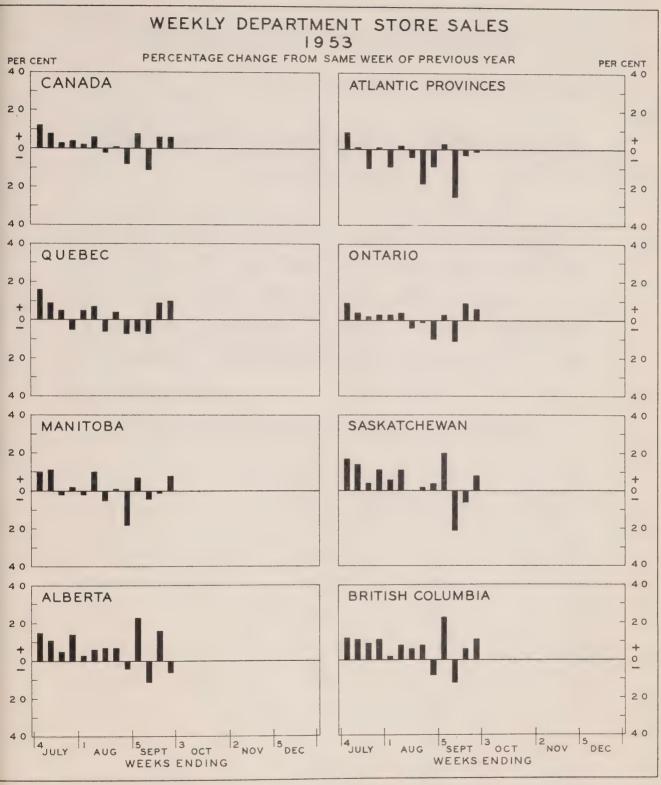

## PRELIMINARY REPORT ON DEPARTMENT STORE SALES, JANUARY, 1947

Department store sales in Canada were 20 per cent higher in January, 1947 than in January, 1946. Volume receded 49 per cent below the high December peak, a movement which is customarily experienced, but the adjusted index stood at 218.6 in January and was therefore almost identical with the average of the adjusted series for last year.

Unadjusted indexes (on the base 1935-1939 = 100) stood at 164.8 for January, 1947, 137.0 for January, 1946 and 325.7 for December, 1946.

Sales in Quebec province spurted briskly in January, as revealed by the regional summary which follows:

#### Department Store Sales Increases By Regions

|          |         | Maritime<br>Provinces | Quebec | Ontario | Prairie<br>Provinces | British<br>Columbia |
|----------|---------|-----------------------|--------|---------|----------------------|---------------------|
| January, | 1947/46 | 14%                   | 33%    | 19%     | 19%                  | 17%                 |